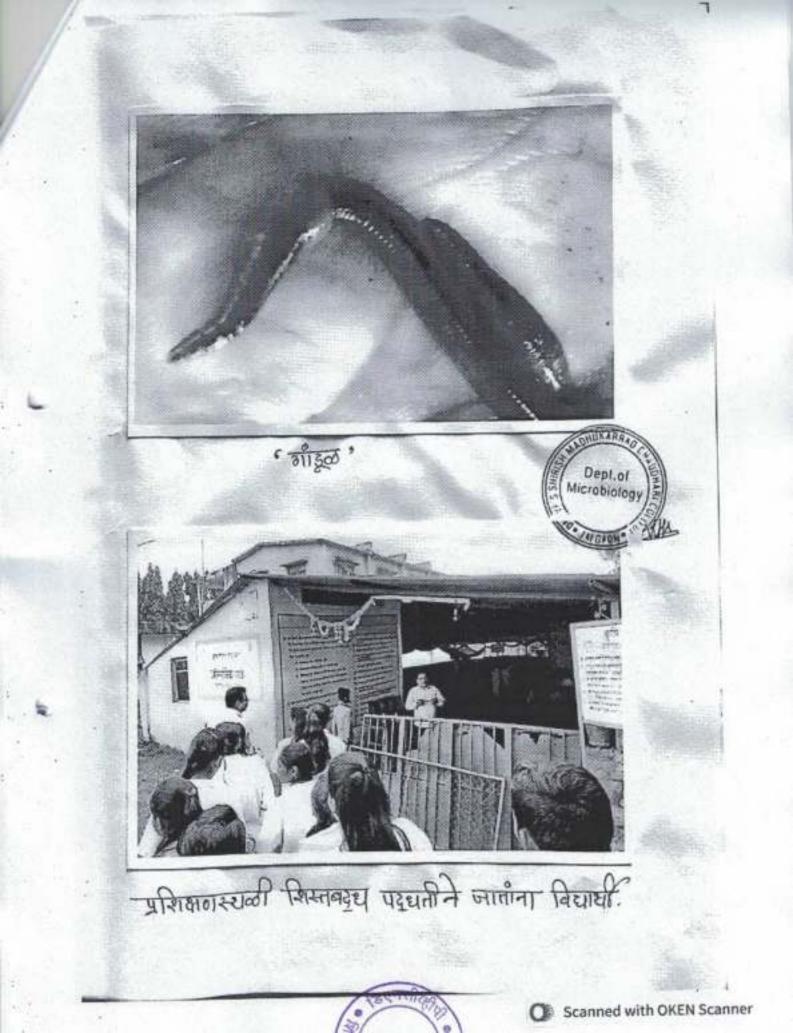

# 'गांडूळ खत प्रशिक्षण' शिबीर अहवाल

महाविद्यालयातील सूक्ष्मजीवशास्त्र विभागातील F.Y.,S.Y.,T.Y., व MSc च्या २७ विद्यार्थ्यांनी 'गांडूळ खत निर्मिती' प्रक्षिशण शिबिरात सहभाग नॉदवला.

दि.२ जानेवारी रेजी सकाळी ८ वाजता विद्यार्थी पाल कडे रवाना झाले. दुपारी १२ वाजता पाल देथे पोहचले तेथे २ वाजता कृषी विज्ञान केंद्र ,पाल येथील प्राचार्य डॉ.संजय महाजन सर यांच्या हस्ते प्रक्षिणचे उदघाटन झाले,सरांनी विद्यार्थ्यांना कृषी विज्ञान केंद्राबद्दल माहिती दिली व सेंद्रिय शेतीचे महत्व सांगितले. तसेच प्राध्यापक महेश महाजन सर यांनी गांडूळ खत निर्मिती प्रक्रियेदावद विद्यार्थ्यांसोबत सविस्तर चर्चा घडवून माहिती दिली.

दि.3 जानेवारी रोजी श्री श्रीकांत पाटील सर यांनी गांडूळ खत कसे बनते व कसे बनवावे याचे प्रात्यक्षिक विद्यार्थ्यांकडून करवून घेतले. तसेच रोपवाटिका प्रकल्प (polyculture plant) येथे भेट दिली. प्रा. रहेमान सर यांनी विद्यार्थ्यांना अळिंबी उत्पादन (mushroom cultivation) शेतीचे फायदे सांगून मार्गदर्शन केले. तसेच सरांनी मृदा परिक्षण प्रयोगशाळेत (soil testing lab) मातीचे परिक्षण कसे केले जाते या विषयी विद्यार्थ्यांना माहिती दिली. कृषी विज्ञान केंद्रातील पामा रोजा व जामा रोजा या औषधी गवतापासून बनविले जाणाऱ्या तेल (Oil Extraction) प्रकल्पाला भेट दिली तसेच श्री.श्रीकांत पाटील सर यांचे मार्गदर्शन लाभले. सायंकाळी विद्यार्थ्यांनी श्री.लक्ष्मण पैतन्य आश्रमास भेट दिली.