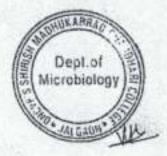

महाविद्यालयातील सूक्ष्मजीवशास्त्र विभागातील F.Y.,S.Y.,T.Y., व MSc च्या २७ विद्यार्थ्यांनी 'गांडूळ खत निर्मिती' प्रक्षिशण शिबिरात सहभाग नॉदवला.

दि.२ जानेवारी रेजी सकाळी ८ वाजता विद्यार्थी पाल कडे रवाना झाले. दुपारी १२ वाजता पाल देथे पोहचले तेथे २ वाजता कृषी विज्ञान केंद्र ,पाल येथील प्राचार्य डॉ.संजय महाजन सर यांच्या हस्ते प्रक्षिणचे उदघाटन झाले,सरांनी विद्यार्थ्यांना कृषी विज्ञान केंद्राबद्दल माहिती दिली व सेंद्रिय शेतीचे महत्व सांगितले. तसेच प्राध्यापक महेश महाजन सर यांनी गांडूळ खत निर्मिती प्रक्रियेदावद विद्यार्थ्यांसोबत सविस्तर चर्चा घडवून माहिती दिली.

दि.3 जानेवारी रोजी श्री श्रीकांत पाटील सर यांनी गांडूळ खत कसे बनते व कसे बनवावे याचे प्रात्यक्षिक विद्यार्थ्यांकडून करवून घेतले. तसेच रोपवाटिका प्रकल्प (polyculture plant) येथे भेट दिली. प्रा. रहेमान सर यांनी विद्यार्थ्यांना अळिंबी उत्पादन (mushroom cultivation) शेतीचे फायदे सांगून मार्गदर्शन केले. तसेच सरांनी मृदा परिक्षण प्रयोगशाळेत (soil testing lab) मातीचे परिक्षण कसे केले जाते या विषयी विद्यार्थ्यांना माहिती दिली. कृषी विज्ञान केंद्रातील पामा रोजा व जामा रोजा या औषधी गवतापासून बनविले जाणाऱ्या तेल (Oil Extraction) प्रकल्पाला भेट दिली तसेच श्री.श्रीकांत पाटील सर यांचे मार्गदर्शन लाभले. सायंकाळी विद्यार्थ्यांनी श्री.लक्ष्मण पैतन्य आश्रमास भेट दिली.