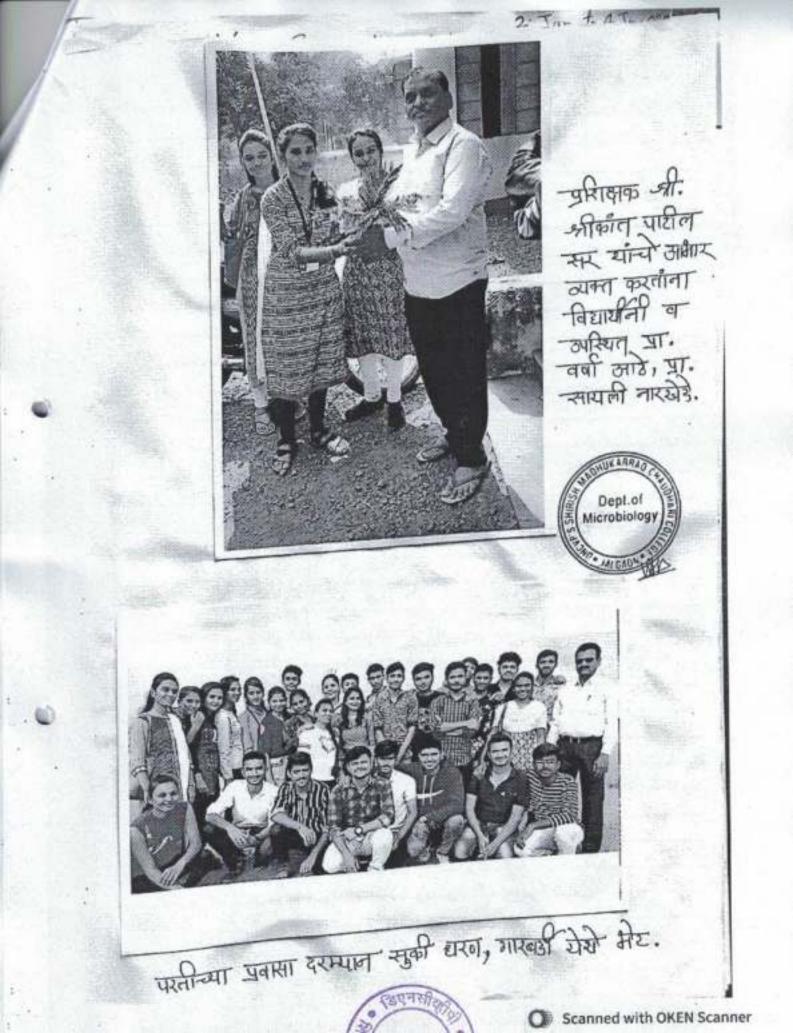

दि.3 जानेवारी रोजी श्री श्रीकांत पाटील सर यांनी गांडूळ खत कसे बनते व कसे बनवावे याचे प्रात्यक्षिक विद्यार्थ्यांकडून करवून घेतले. तसेच रोपवाटिका प्रकल्प (polyculture plant) येथे भेट दिली. प्रा. रहेमान सर यांनी विद्यार्थ्यांना अळिंबी उत्पादन (mushroom cultivation) शेतीचे फायदे सांगून मार्गदर्शन केले. तसेच सरांनी मृदा परिक्षण प्रयोगशाळेत (soil testing lab) मातीचे परिक्षण कसे केले जाते या विषयी विद्यार्थ्यांना माहिती दिली. कृषी विज्ञान केंद्रातील पामा रोजा व जामा रोजा या औषधी गवतापासून बनविले जाणाऱ्या तेल (Oil Extraction) प्रकल्पाला भेट दिली तसेच श्री.श्रीकांत पाटील सर यांचे मार्गदर्शन लाभले. सायंकाळी विद्यार्थ्यांनी श्री.लक्ष्मण पैतन्य आश्रमास भेट दिली.

दि. ४ जानेवारी रोजी दुपारी १:३० वाजता जळगाव येथे परतीचा प्रवासास सुरुवात झाली. वाटेत 'सुकी परण ' गारवर्डी येथे भेट देऊन परत परतीचा प्रवास सुरु झाला व सायंकाळी ५ वाजता जळगाव येथे पेहोचले.

इत्तर्सी द्वीप 0

इशिक्षणासाठी महाविद्यालयाचे प्राचार्य डॉ.आर.बी.वाघुळदे सर यांचे अनमोल मार्गदर्शन लाभले. प्रा. वर्षा 16, प्रा.सायली नारखेडे व प्रयोगशाळा परिचर श्री.राजेंद्र पाटील यांनी परिश्रम घेतले.

उएनर्ग

जळगांव

1

Scanned with OKEN Scanner 2. Jan Vermi Composting - 2019-20 puts: Department of Microbiologe Fage No. Y. B.S. - Microbiologo Altarde Tejal Ashok v Baviska Vajshnavi Ravindra Bhatelao Vishakha Devanand Deshmikh Ayaan Igbad Patil Aakash Yagesh Patil Nikita Nivrutee Patil Yash Vitthal Sona Arpita Santash. Thosare Jayder Vishvanath Warulkas Gauras Rajendea 1-2 lat y. ATTAL AD Dept.of Girle icrobiology **NE** Adda in the Boys Total 10