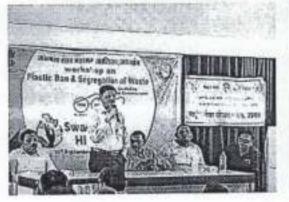

#### Workshop on Plastic Ban & Segregation of Waste

On 18th September, a workshop on Plastic Ban & Segregation of Waste was conducted for the citizens of the college premises by the National Service Scheme of Shirish Madhukarrao Chaudhari College and Municipal Corporation Jalgaon. The principal of the college, Dr. R. B. Waghulde at the hands of, Municipal Commissioner Hon. Uday Tekade and guests were felicitated. Municipal Health Officer Dr. Vikas Patil Sarani guided the peoples on the subject of plastic ban. On the subject of disposal of waste, dry waste and plastic free. The Commissioner interacted with the women through questioning. Municipal servant of the ward Hon. Pravin Kolhe, Hon. Bharat Koli, Jalgaon Fruit and Vegetable Sales Chairman Hon. Bhalchandra Chaudhari, Municipal Health Officer Dr. Vikas Patil, women and citizens of the area were present in large numbers. College staff and Corporation employees worked hard for the success of this program.

Photo

गर्मन केवा भावना युनिटः 👘 िद्धा प्रयोगीनीचे নাসী নানা 🗟 ान्त्रसं महाविद्यालय जाउंगा बरगः इएनसी 6 1214 जळगाव E

Scanned with OKEN Scanner

News

## डी.एन. महाविद्यालयात प्लास्टिक बंदीवर कार्यशाळा जळगाव । वार्ताहर

धनाजी नाना चौधरी विद्या प्रबोधिनी संचलित शिरीष मधुकरराव चौंधरी महाविद्यालयातील राष्ट्रीय सेवा योजना आणि मनपा जळगाव यांच्या 🛽 संयुक्त विद्यमानाने महाविद्यालयाच्या परिसराच्या नागरिकांसाठी महाविद्यलायात प्लास्टिक बंदी या विषयावर कार्यशाळा घेण्यात आली. महाविद्यलयाचे प्राचार्य डॉ.आर. बी. वाघुळदे यांच्या हस्ते मनपा आयुक्त उदय टेकाडे व पाहण्यांचा सत्कार करण्यात आला. मनपा आरोग्य अधिकारी डॉ विकास पार्टील सरानी प्लास्टिक बॅन या विषयावर लाकाना मार्गदर्शन केले. परावील, ओला, कुनसाज, कारडा कंचरा याचे व्यवय्यापण आणि प्लास्टिक मक्त या विषयावर आयुक्तांनी महिलांशी प्रश्नताव्दारे सवाद सादला, प्रमागाचे नगर सेवक प्रविण कोल्हे, भरत कोळी, जळगाव फळ व भाजीपाला विक्रीचे चेअरमन भालचंद्र चौधरी, मनपा आरोग्य अधिकारी ा डॉ विकास पार्टील, परिसरातील महिला व नागरिक र उपस्थित होते. यशस्यतेसाठी महाविद्यालयातील कर्मचारी व मनपाच्या कर्मच्यारानी परीक्षम घेतले.