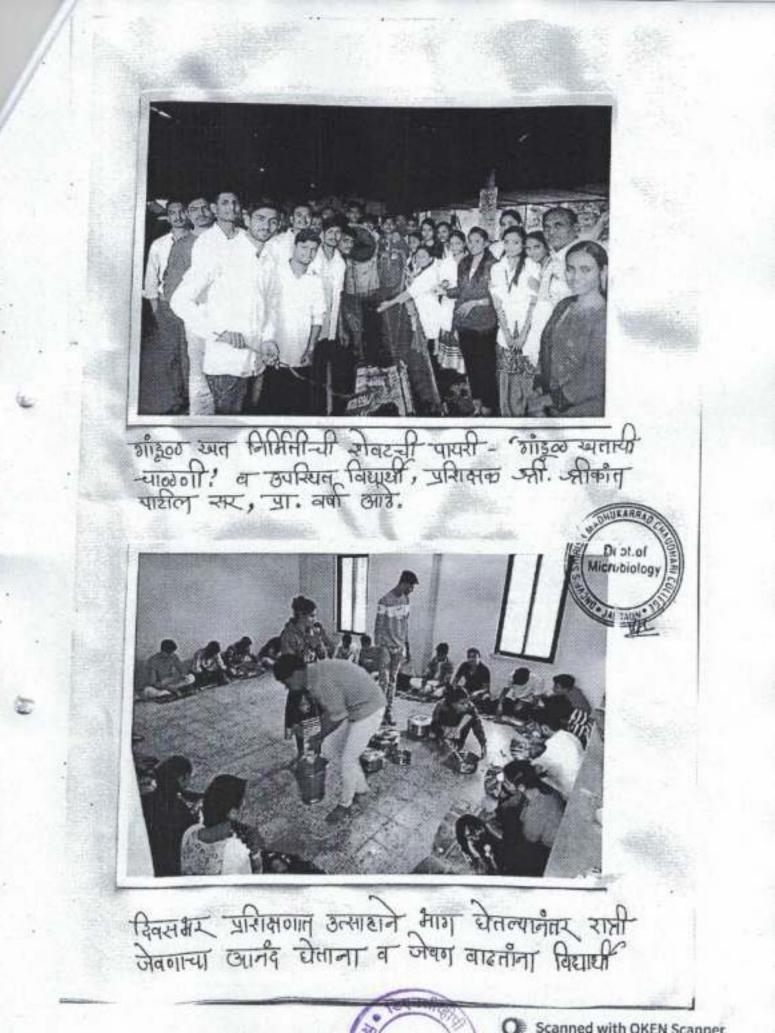

दि.3 जानेवारी रोजी श्री श्रीकांत पाटील सर यांनी गांडूळ खत कसे बनते व कसे बनवावे याचे प्रात्यक्षिक विद्यार्थ्यांकडून करवून घेतले. तसेच रोपवाटिका प्रकल्प (polyculture plant) येथे भेट दिली. प्रा. रहेमान सर यांनी विद्यार्थ्यांना अळिंबी उत्पादन (mushroom cultivation) शेतीचे फायदे सांगून मार्गदर्शन केले. तसेच सरांनी मृदा परिक्षण प्रयोगशाळेत (soil testing lab) मातीचे परिक्षण कसे केले जाते या विषयी विद्यार्थ्यांना माहिती दिली. कृषी विज्ञान केंद्रातील पामा रोजा व जामा रोजा या औषधी गवतापासून बनविले जाणाऱ्या तेल (Oil Extraction) प्रकल्पाला भेट दिली तसेच श्री.श्रीकांत पाटील सर यांचे मार्गदर्शन लाभले. सायंकाळी विद्यार्थ्यांनी श्री.लक्ष्मण पैतन्य आश्रमास भेट दिली.

दि. ४ जानेवारी रोजी दुपारी १:३० वाजता जळगाव येथे परतीचा प्रवासास सुरुवात झाली. वाटेत 'सुकी परण ' गारवर्डी येथे भेट देऊन परत परतीचा प्रवास सुरु झाला व सायंकाळी ५ वाजता जळगाव येथे पेहोचले.

इत्तर्सी द्वीप 0