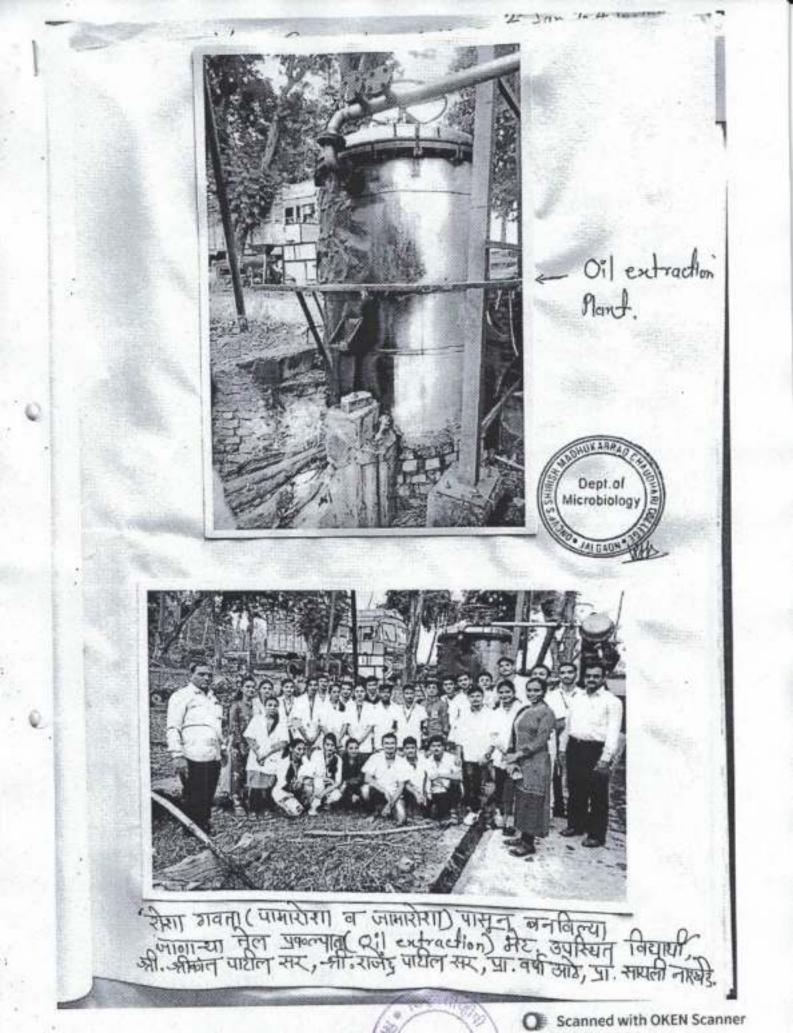

दि.3 जानेवारी रोजी श्री श्रीकांत पाटील सर यांनी गांडूळ खत कसे बनते व कसे बनवावे याचे प्रात्यक्षिक विद्यार्थ्यांकडून करवून घेतले. तसेच रोपवाटिका प्रकल्प (polyculture plant) येथे भेट दिली. प्रा. रहेमान सर यांनी विद्यार्थ्यांना अळिंबी उत्पादन (mushroom cultivation) शेतीचे फायदे सांगून मार्गदर्शन केले. तसेच सरांनी मृदा परिक्षण प्रयोगशाळेत (soil testing lab) मातीचे परिक्षण कसे केले जाते या विषयी विद्यार्थ्यांना माहिती दिली. कृषी विज्ञान केंद्रातील पामा रोजा व जामा रोजा या औषधी गवतापासून बनविले जाणाऱ्या तेल (Oil Extraction) प्रकल्पाला भेट दिली तसेच श्री.श्रीकांत पाटील सर यांचे मार्गदर्शन लाभले. सायंकाळी विद्यार्थ्यांनी श्री.लक्ष्मण पैतन्य आश्रमास भेट दिली.