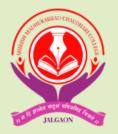

#### प्रतिनिधी | जळगाव

पवन चॅरिटेबल ट्रस्ट व धनाजी नाना चौधरी विद्या प्रबोधिनी संचलित शिरीष मधुकरराव चौधरी महाविद्यालय वाणिज्य विभागातर्फे केंद्र सरकारच्या टेक्स्टाइल विभागांतर्गत महाविद्यालयीन परिसरातील बचत गट सदस्यांसाठी हस्तकला कारागीर यांच्यासाठी प्रशिक्षण वर्ग घेण्यात आले.

प्रशिक्षण वर्गात सहायक संचालक संतोष कुमार यांनी वेगवेगळ्या हस्तकलांचे प्रशिक्षण दाखवले. यात एम्ब्रॉयडरी, ज्वेलरी, सोनारिका, लाकूडकाम, मातीकाम, पेंटिंग अशा विविध ४० ते ५० हस्तकला प्रकारांचे प्रशिक्षण त्यांनी दिले. या वेळी शैलेश सिंग, जयप्रकाश मेने, महाविद्यालयाचे प्राचार्य डॉ. आर.बी. वाघुळदे; डॉ. विलास नारखेडे, डॉ. पी.आर. चौधरी, सुनील पाटील, प्रा. तृप्ती काळे आदी उपस्थित होते. प्रवीण अंबुसकर, संदीप पाटील, राजेंद्र पाटील, विजय चौधरी, संजय जोशी, विजय पाटील, सुनील सरोदे यांनी सहकार्य केले.