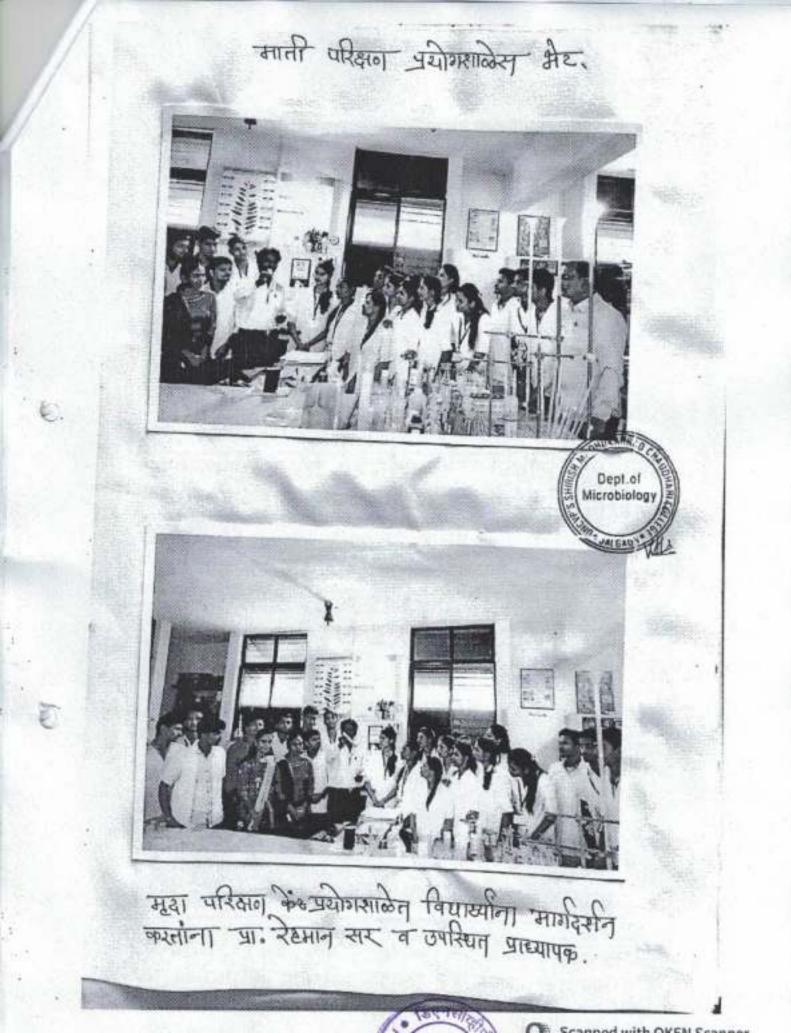

दि.3 जानेवारी रोजी श्री श्रीकांत पाटील सर यांनी गांडूळ खत कसे बनते व कसे बनवावे याचे प्रात्यक्षिक विद्यार्थ्यांकडून करवून घेतले. तसेच रोपवाटिका प्रकल्प (polyculture plant) येथे भेट दिली. प्रा. रहेमान सर यांनी विद्यार्थ्यांना अळिंबी उत्पादन (mushroom cultivation) शेतीचे फायदे सांगून मार्गदर्शन केले. तसेच सरांनी मृदा परिक्षण प्रयोगशाळेत (soil testing lab) मातीचे परिक्षण कसे केले जाते या विषयी विद्यार्थ्यांना माहिती दिली. कृषी विज्ञान केंद्रातील पामा रोजा व जामा रोजा या औषधी गवतापासून बनविले जाणाऱ्या तेल (Oil Extraction) प्रकल्पाला भेट दिली तसेच श्री.श्रीकांत पाटील सर यांचे मार्गदर्शन लाभले. सायंकाळी विद्यार्थ्यांनी श्री.लक्ष्मण पैतन्य आश्रमास भेट दिली.