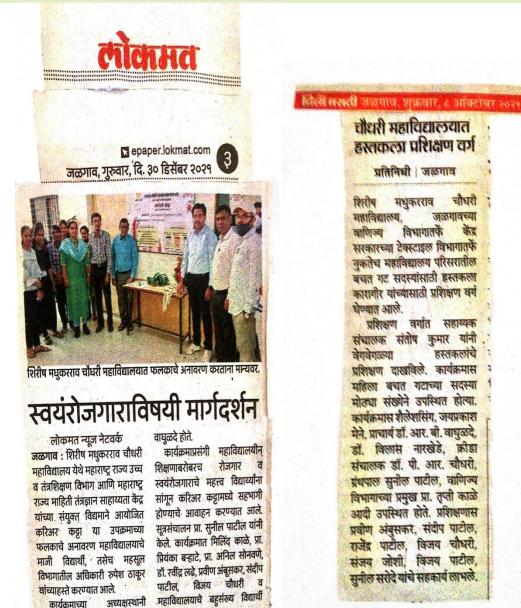

#### 7. Crop Loan Scheme for Farmers -

The programme was conducted by Dhanaji nana Vidya Prabodhini Sanchalit Shirish Madhukarrao Chaudhari College, Jalgaon. The commerce department of college conducted a programme in Tal. Jamner, Dist. Jalgaon. Principal Dr. R. B. Waghulade and Asst. Prof. Vishal Patil were in charge of the entire event. The main goal of this programme is to raise the farmer regarding awareness of new government policies, with a particular focus on crop loan schemes.

#### शेतक-यांचे मनोगत

दि.०३/०६/२०२१ या दिवशो विशाल प्रभाकर पार्टील यांच्या शेतात झालेल्या सभेत त्यांनी आम्हाला शेती विषयक पिक कर्जा संबंधी आणि त्याच्यावर आकारण्यात येणा—या व्याजदरासंबंधी माहिती दिली.

पिक कर्जीवरील व्याज दर खुपच अल्प (वार्षिक ६%) असून पिक कर्जे माफ सुध्दा होवू शकते. 'या विषयी संपूर्ण माहिती दिली. त्याच प्रमाणे आम्हाला पिक कर्जाचे महत्व पटवून दिले. आमचे सर्वांचे कर्जे मंजूर होईपर्यंत कागदपत्रांचे आणि इतर महत्त्वाचे मार्गदर्शन विशाल पाटील यांनी आम्हा सर्व शेतक—यांना केले. त्याबददल आम्ही सर्व शेतकरी त्यांचे मनापासून खुप खुप आभार व्यक्त करतो.