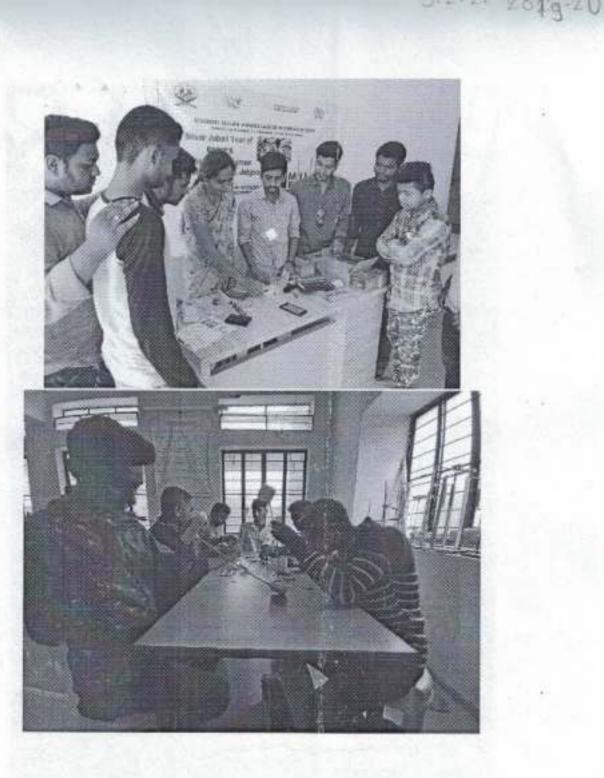

#### 4. International Workshop on Student Solar Ambassador -

On the occasion of 150<sup>th</sup> Birth anniversary of Rastrapita Mahatma Gandhi, IIT, Bombay and our college's departments (Electronics-Physics and Green Club) jointly organized international workshop "student solar ambassador". The workshop was focused on: to restrict the violence towards the environment, importance of trees plantation, application of new renewable energy sources and controlling pollution. During the workshop Prof. Dr. H. B. Gajare (M. J. College, Jalgaon) guides the students about solar energy, PV modules and their working process. During the workshop about 250 students were participated. In addition, the four instructors guide the students about assembling solar lamp.

#### Student Solar Ambassador Workshop

Dhanaji Nana Chaudhari Vidya Prabodhini Sanchalit Shirish Madhukarrao Chaudhari College Jalgaon. organized one day student solar ambassador workshop with the help of Prof. Salunki, Indian Institute of Technology Bombay. On the occasion of 150 th birth anniversary of Mahatma Gandhi all India and abroad organized this workshop for the purpose of stopping violence towards environment. In our college, it was held under the gauidance of Principal Dr. R. B. Waghulade. Dr. Rajkumar M. Lokhande is coordinator of this workshop and the chief guest Dr. H. B. Gajare professor, M. J. College, Jalgaon delivered lecture on advances in solar energy. In this workshop 250 students were enrolled and they are successfully learn assembling of solar lamps under guidance of Trainer Ms. Vanita Nemade, Dr. R. D. Ladhe, Dr. Milind Kale and Mr. Anil Sonawane. The all teaching and non-teaching staff of the college were present.