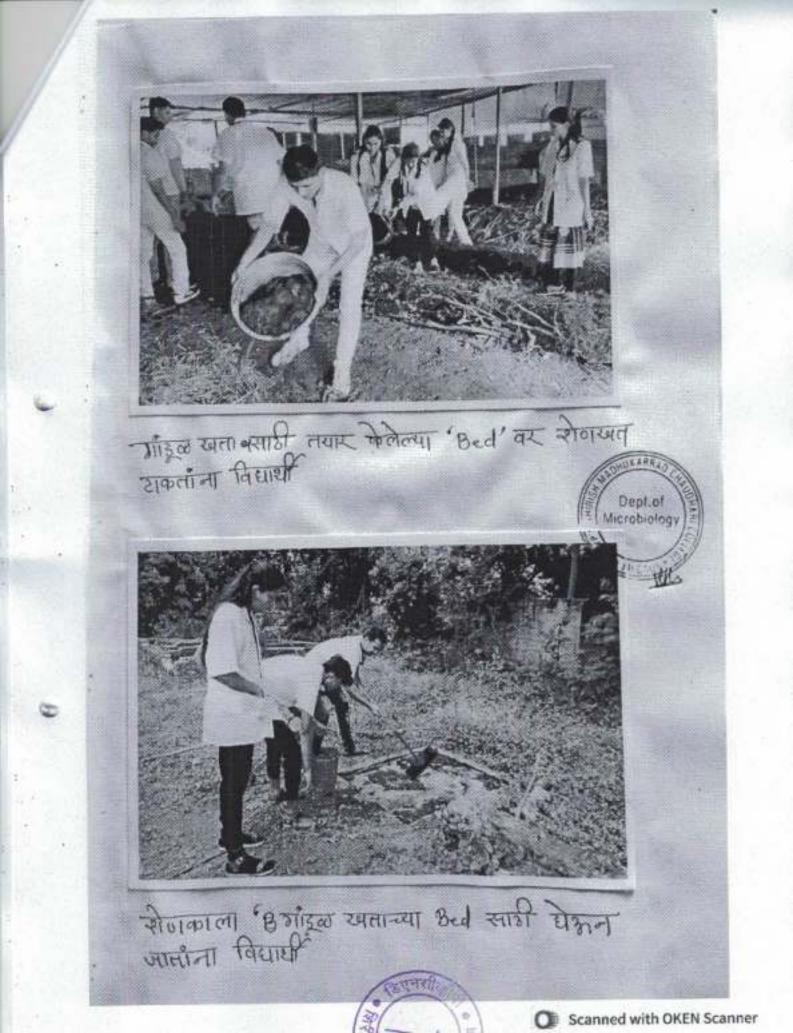

महाविद्यालयातील सूक्ष्मजीवशास्त्र विभागातील F.Y.,S.Y.,T.Y., व MSc च्या २७ विद्यार्थ्यांनी 'गांडूळ खत निर्मिती' प्रक्षिशण शिबिरात सहभाग नॉदवला.

दि.२ जानेवारी रेजी सकाळी ८ वाजता विद्यार्थी पाल कडे रवाना झाले. दुपारी १२ वाजता पाल देथे पोहचले तेथे २ वाजता कृषी विज्ञान केंद्र ,पाल येथील प्राचार्य डॉ.संजय महाजन सर यांच्या हस्ते प्रक्षिणचे उदघाटन झाले,सरांनी विद्यार्थ्यांना कृषी विज्ञान केंद्राबद्दल माहिती दिली व सेंद्रिय शेतीचे महत्व सांगितले. तसेच प्राध्यापक महेश महाजन सर यांनी गांडूळ खत निर्मिती प्रक्रियेदावद विद्यार्थ्यांसोबत सविस्तर चर्चा घडवून माहिती दिली.

दि.3 जानेवारी रोजी श्री श्रीकांत पाटील सर यांनी गांडूळ खत कसे बनते व कसे बनवावे याचे प्रात्यक्षिक विद्यार्थ्यांकडून करवून घेतले. तसेच रोपवाटिका प्रकल्प (polyculture plant) येथे भेट दिली. प्रा. रहेमान सर यांनी विद्यार्थ्यांना अळिंबी उत्पादन (mushroom cultivation) शेतीचे फायदे सांगून मार्गदर्शन केले. तसेच सरांनी मृदा परिक्षण प्रयोगशाळेत (soil testing lab) मातीचे परिक्षण कसे केले जाते या विषयी विद्यार्थ्यांना माहिती दिली. कृषी विज्ञान केंद्रातील पामा रोजा व जामा रोजा या औषधी गवतापासून बनविले जाणाऱ्या तेल (Oil Extraction) प्रकल्पाला भेट दिली तसेच श्री.श्रीकांत पाटील सर यांचे मार्गदर्शन लाभले. सायंकाळी विद्यार्थ्यांनी श्री.लक्ष्मण पैतन्य आश्रमास भेट दिली.