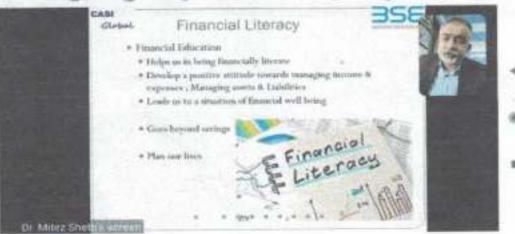

े सुप्रसंचालन केले.

postel





Mr Tushar Gaike, Kaizen Educate pri

#### 2. CASI University - "Investor Awareness Program":

The event was held on 16<sup>th</sup> January 2022. in online mode through ZOOM. This event was organized by the Computer forum of DNCVP Sanchalit Shirish Madhukarrao Chaudhari College, Jalgaon and CASI University. It had been organized for all the students and all Teaching-non teaching faculty. At the time of this webinar chairman was Prin. Dr. R. B. Waghulade and the guest speaker was delivered lectures on Commodity, equity, future and options in the share market and also how to invest our money in mutual fund in futures. They explain all the things which they had face in their life. At the end of the event, questionnaires had been discussed with the speaker.







frank

#### धनाजी नाना गौधरी विद्या प्रबोधिनी संचालित शिरीय मधुकरराव चौधरी

महाविद्यालय, जळगाव

नेंक सानांकन श्रेणी 'ब' कवविनी बहिणाबाई भौधरी उत्तर महाराष्ट्र विद्यापीठ कळगाव गंलध डॉ. राजेंद्र भा. वाष्ठ्ळदे, ग्राचार्व

Haw/Ref :SMCCJ/



ISO 9001:2015 Certified Dhanaji Nana Chaudhari Vidya Prabodhini Sanchalit SHIRISH MADHUKARRAO CHAUDHARI

#### COLLEGE, JALGAON

 NAAC Accredited Grade 'B'
 Affiliated to Kavayitri Bahinabai Chaudhari North Maharashtra University, Jalgaon
 Dr. Rajendra B. Waghulade, Principal

दिनाक/Date 1 / /20

2010-20

#### Student Solar Ambassador Workshop

Dhanaji Nana Chaudhari Vidya Prabodhini Sanchalit Shirish Madhukarrao Chaudhari College Jalgaon. organized one day student solar ambassador workshop with the help of Prof. Salunki, Indian Institute of Technology