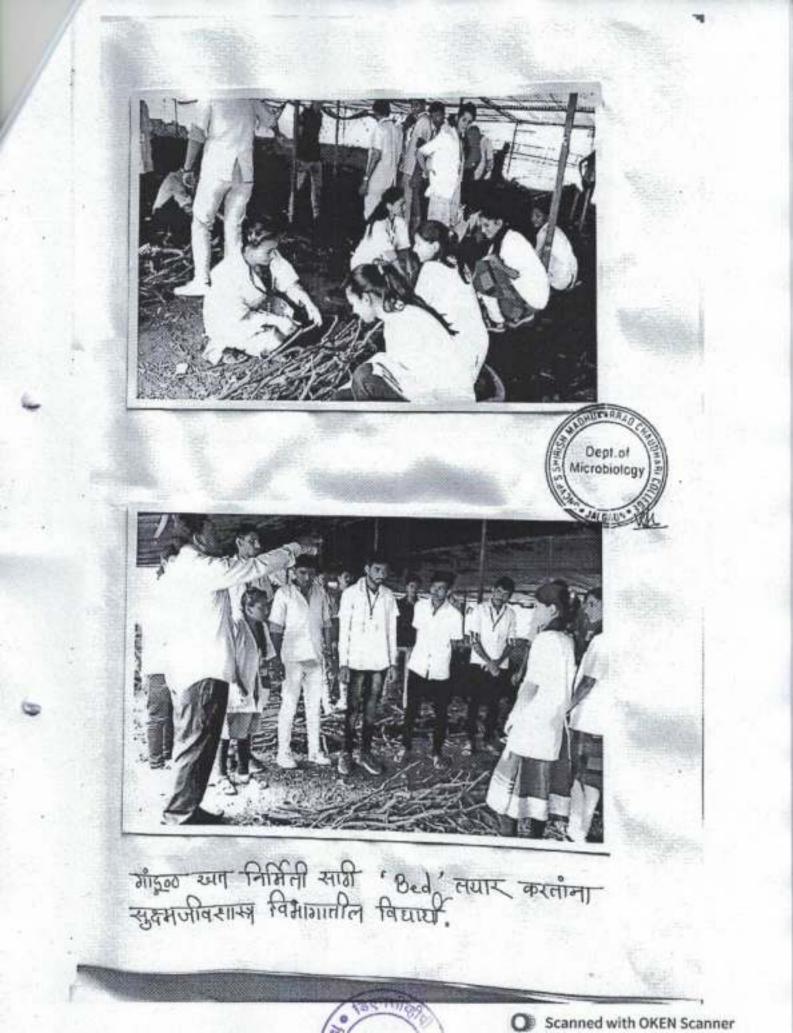

# 'गांडूळ खत प्रशिक्षण' शिबीर अहवाल

#### 2019-20

धनाजी नाना चौधरी विद्या प्रबोधिनी संचलित शिरीष मधुकरराव चौधरी महाविद्यालय , जळगाव व कृषी विज्ञान केंद्र ,पाल यांच्या संयुक्त विद्यमाने २ जानेवारी 2020 ते ४ जानेवारी 2020 दरम्यान ३ द्विसीय गांडूळ खत निर्मिती प्रशिक्षण शिबिराचे 'कृषी विज्ञान केंद्र' ,पाल येथे आयोजन करण्यात आले होते.

महाविद्यालयातील सूक्ष्मजीवशास्त्र विभागातील F.Y.,S.Y.,T.Y., व MSc च्या २७ विद्यार्थ्यांनी 'गांडूळ खत निर्मिती' प्रक्षिशण शिबिरात सहभाग नॉदवला.

दि.२ जानेवारी रेजी सकाळी ८ वाजता विद्यार्थी पाल कडे रवाना झाले. दुपारी १२ वाजता पाल देथे पोहचले तेथे २ वाजता कृषी विज्ञान केंद्र ,पाल येथील प्राचार्य डॉ.संजय महाजन सर यांच्या हस्ते प्रक्षिणचे उदघाटन झाले,सरांनी विद्यार्थ्यांना कृषी विज्ञान केंद्राबद्दल माहिती दिली व सेंद्रिय शेतीचे महत्व सांगितले. तसेच प्राध्यापक महेश महाजन सर यांनी गांडूळ खत निर्मिती प्रक्रियेदावद विद्यार्थ्यांसोबत सविस्तर चर्चा घडवून माहिती दिली.

दि.3 जानेवारी रोजी श्री श्रीकांत पाटील सर यांनी गांडूळ खत कसे बनते व कसे बनवावे याचे प्रात्यक्षिक विद्यार्थ्यांकडून करवून घेतले. तसेच रोपवाटिका प्रकल्प (polyculture plant) येथे भेट दिली. प्रा. रहेमान सर यांनी विद्यार्थ्यांना अळिंबी उत्पादन (mushroom cultivation) शेतीचे फायदे सांगून मार्गदर्शन केले. तसेच सरांनी मृदा परिक्षण प्रयोगशाळेत (soil testing lab) मातीचे परिक्षण कसे केले जाते या विषयी विद्यार्थ्यांना माहिती दिली. कृषी विज्ञान केंद्रातील पामा रोजा व जामा रोजा या औषधी गवतापासून बनविले जाणाऱ्या तेल (Oil Extraction) प्रकल्पाला भेट दिली तसेच श्री.श्रीकांत पाटील सर यांचे मार्गदर्शन लाभले. सायंकाळी विद्यार्थ्यांनी श्री.लक्ष्मण पैतन्य आश्रमास भेट दिली.