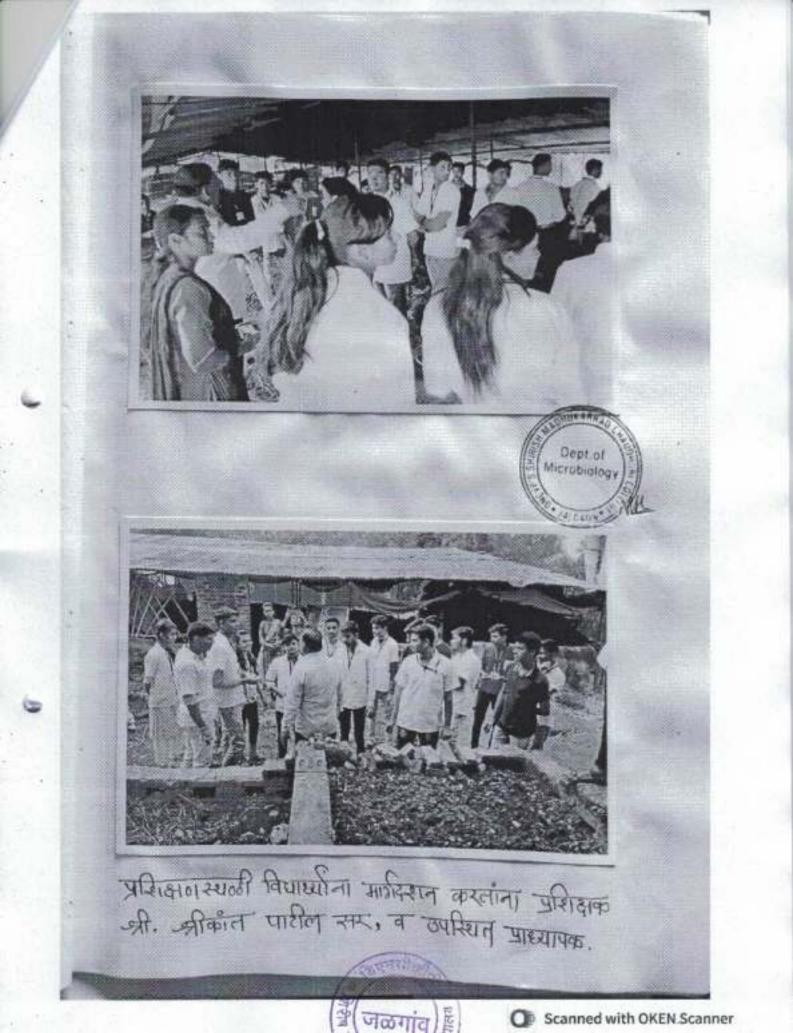

दि.3 जानेवारी रोजी श्री श्रीकांत पाटील सर यांनी गांडूळ खत कसे बनते व कसे बनवावे याचे प्रात्यक्षिक विद्यार्थ्यांकडून करवून घेतले. तसेच रोपवाटिका प्रकल्प (polyculture plant) येथे भेट दिली. प्रा. रहेमान सर यांनी विद्यार्थ्यांना अळिंबी उत्पादन (mushroom cultivation) शेतीचे फायदे सांगून मार्गदर्शन केले. तसेच सरांनी मृदा परिक्षण प्रयोगशाळेत (soil testing lab) मातीचे परिक्षण कसे केले जाते या विषयी विद्यार्थ्यांना माहिती दिली. कृषी विज्ञान केंद्रातील पामा रोजा व जामा रोजा या औषधी गवतापासून बनविले जाणाऱ्या तेल (Oil Extraction) प्रकल्पाला भेट दिली तसेच श्री.श्रीकांत पाटील सर यांचे मार्गदर्शन लाभले. सायंकाळी विद्यार्थ्यांनी श्री.लक्ष्मण पैतन्य आश्रमास भेट दिली.

दि. ४ जानेवारी रोजी दुपारी १:३० वाजता जळगाव येथे परतीचा प्रवासास सुरुवात झाली. वाटेत 'सुकी परण ' गारवर्डी येथे भेट देऊन परत परतीचा प्रवास सुरु झाला व सायंकाळी ५ वाजता जळगाव येथे पेहोचले.

इत्तर्सी द्वीप 0