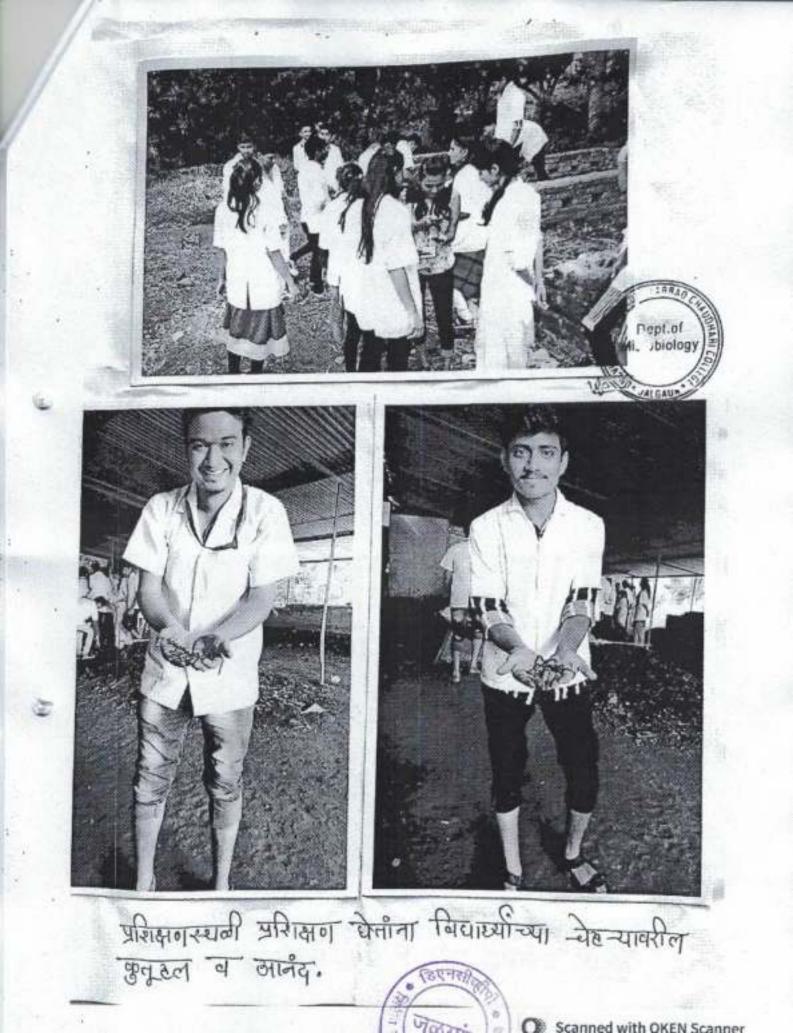

# 'गांडूळ खत प्रशिक्षण' शिबीर अहवाल

#### 2019-20

धनाजी नाना चौधरी विद्या प्रबोधिनी संचलित शिरीष मधुकरराव चौधरी महाविद्यालय , जळगाव व कृषी विज्ञान केंद्र ,पाल यांच्या संयुक्त विद्यमाने २ जानेवारी 2020 ते ४ जानेवारी 2020 दरम्यान ३ द्विसीय गांडूळ खत निर्मिती प्रशिक्षण शिबिराचे 'कृषी विज्ञान केंद्र' ,पाल येथे आयोजन करण्यात आले होते.

महाविद्यालयातील सूक्ष्मजीवशास्त्र विभागातील F.Y.,S.Y.,T.Y., व MSc च्या २७ विद्यार्थ्यांनी 'गांडूळ खत निर्मिती' प्रक्षिशण शिबिरात सहभाग नॉदवला.

दि.२ जानेवारी रेजी सकाळी ८ वाजता विद्यार्थी पाल कडे रवाना झाले. दुपारी १२ वाजता पाल देथे पोहचले तेथे २ वाजता कृषी विज्ञान केंद्र ,पाल येथील प्राचार्य डॉ.संजय महाजन सर यांच्या हस्ते प्रक्षिणचे उदघाटन झाले,सरांनी विद्यार्थ्यांना कृषी विज्ञान केंद्राबद्दल माहिती दिली व सेंद्रिय शेतीचे महत्व सांगितले. तसेच प्राध्यापक महेश महाजन सर यांनी गांडूळ खत निर्मिती प्रक्रियेदावद विद्यार्थ्यांसोबत सविस्तर चर्चा घडवून माहिती दिली.

दि.3 जानेवारी रोजी श्री श्रीकांत पाटील सर यांनी गांडूळ खत कसे बनते व कसे बनवावे याचे प्रात्यक्षिक विद्यार्थ्यांकडून करवून घेतले. तसेच रोपवाटिका प्रकल्प (polyculture plant) येथे भेट दिली. प्रा. रहेमान सर यांनी विद्यार्थ्यांना अळिंबी उत्पादन (mushroom cultivation) शेतीचे फायदे सांगून मार्गदर्शन केले. तसेच सरांनी मृदा परिक्षण प्रयोगशाळेत (soil testing lab) मातीचे परिक्षण कसे केले जाते या विषयी विद्यार्थ्यांना माहिती दिली. कृषी विज्ञान केंद्रातील पामा रोजा व जामा रोजा या औषधी गवतापासून बनविले जाणाऱ्या तेल (Oil Extraction) प्रकल्पाला भेट दिली तसेच श्री.श्रीकांत पाटील सर यांचे मार्गदर्शन लाभले. सायंकाळी विद्यार्थ्यांनी श्री.लक्ष्मण पैतन्य आश्रमास भेट दिली.