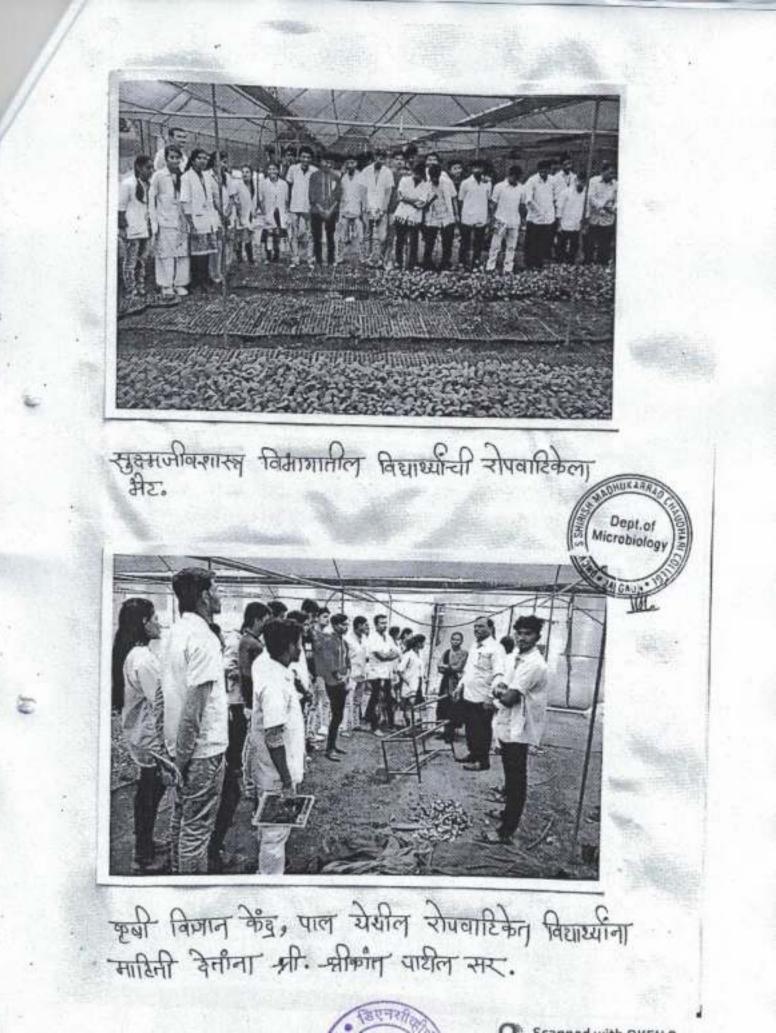

दि.3 जानेवारी रोजी श्री श्रीकांत पाटील सर यांनी गांडूळ खत कसे बनते व कसे बनवावे याचे प्रात्यक्षिक विद्यार्थ्यांकडून करवून घेतले. तसेच रोपवाटिका प्रकल्प (polyculture plant) येथे भेट दिली. प्रा. रहेमान सर यांनी विद्यार्थ्यांना अळिंबी उत्पादन (mushroom cultivation) शेतीचे फायदे सांगून मार्गदर्शन केले. तसेच सरांनी मृदा परिक्षण प्रयोगशाळेत (soil testing lab) मातीचे परिक्षण कसे केले जाते या विषयी विद्यार्थ्यांना माहिती दिली. कृषी विज्ञान केंद्रातील पामा रोजा व जामा रोजा या औषधी गवतापासून बनविले जाणाऱ्या तेल (Oil Extraction) प्रकल्पाला भेट दिली तसेच श्री.श्रीकांत पाटील सर यांचे मार्गदर्शन लाभले. सायंकाळी विद्यार्थ्यांनी श्री.लक्ष्मण पैतन्य आश्रमास भेट दिली.