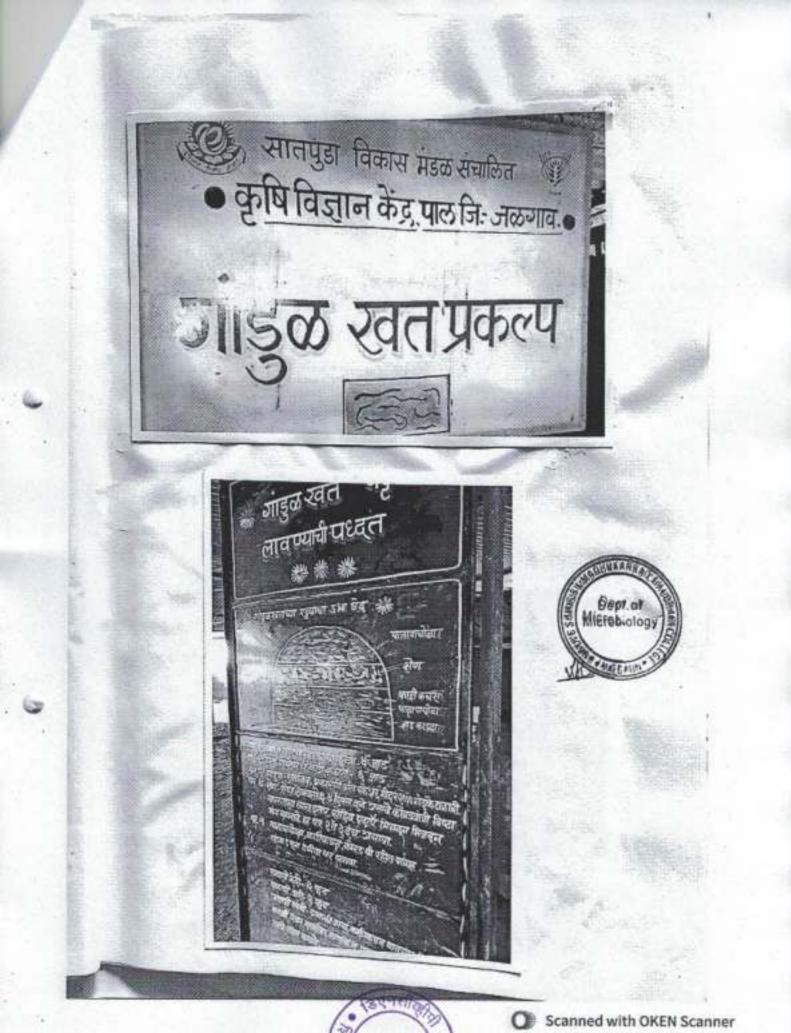

महाविद्यालयातील सूक्ष्मजीवशास्त्र विभागातील F.Y.,S.Y.,T.Y., व MSc च्या २७ विद्यार्थ्यांनी 'गांडूळ खत निर्मिती' प्रक्षिशण शिबिरात सहभाग नॉदवला.

दि.२ जानेवारी रेजी सकाळी ८ वाजता विद्यार्थी पाल कडे रवाना झाले. दुपारी १२ वाजता पाल देथे पोहचले तेथे २ वाजता कृषी विज्ञान केंद्र ,पाल येथील प्राचार्य डॉ.संजय महाजन सर यांच्या हस्ते प्रक्षिणचे उदघाटन झाले,सरांनी विद्यार्थ्यांना कृषी विज्ञान केंद्राबद्दल माहिती दिली व सेंद्रिय शेतीचे महत्व सांगितले. तसेच प्राध्यापक महेश महाजन सर यांनी गांडूळ खत निर्मिती प्रक्रियेदावद विद्यार्थ्यांसोबत सविस्तर चर्चा घडवून माहिती दिली.

दि.3 जानेवारी रोजी श्री श्रीकांत पाटील सर यांनी गांडूळ खत कसे बनते व कसे बनवावे याचे प्रात्यक्षिक विद्यार्थ्यांकडून करवून घेतले. तसेच रोपवाटिका प्रकल्प (polyculture plant) येथे भेट दिली. प्रा. रहेमान सर यांनी विद्यार्थ्यांना अळिंबी उत्पादन (mushroom cultivation) शेतीचे फायदे सांगून मार्गदर्शन केले. तसेच सरांनी मृदा परिक्षण प्रयोगशाळेत (soil testing lab) मातीचे परिक्षण कसे केले जाते या विषयी विद्यार्थ्यांना माहिती दिली. कृषी विज्ञान केंद्रातील पामा रोजा व जामा रोजा या औषधी गवतापासून बनविले जाणाऱ्या तेल (Oil Extraction) प्रकल्पाला भेट दिली तसेच श्री.श्रीकांत पाटील सर यांचे मार्गदर्शन लाभले. सायंकाळी विद्यार्थ्यांनी श्री.लक्ष्मण पैतन्य आश्रमास भेट दिली.