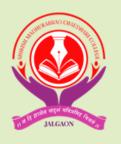

#### प्रतिनिधी | जळगाव

पवन चॅरिटेबल ट्रस्ट व धनाजी नाना चौधरी विद्या प्रबोधिनी संचलित शिरीष मधुकरराव चौधरी महाविद्यालय वाणिज्य विभागातर्फे केंद्र सरकारच्या टेक्स्टाइल विभागांतर्गत महाविद्यालयीन परिसरातील बचत गट सदस्यांसाठी हस्तकला कारागीर यांच्यासाठी प्रशिक्षण वर्ग घेण्यात आले.

प्रशिक्षण वर्गात सहायक संचालक संतोष कुमार यांनी वेगवेगळ्या हस्तकलांचे प्रशिक्षण दाखवले. यात एम्ब्रॉयडरी, ज्वेलरी, सोनारिका, लाकूडकाम, मातीकाम, पेंटिंग अशा विविध ४० ते ५० हस्तकला प्रकारांचे प्रशिक्षण त्यांनी दिले. या वेळी शैलेश सिंग, जयप्रकाश मेने, महाविद्यालयाचे प्राचार्य डॉ. आर.बी. वाघुळदे; डॉ. विलास नारखेडे, डॉ. पी.आर. चौधरी, सुनील पाटील, प्रा. तृप्ती काळे आदी उपस्थित होते. प्रवीण अंबुसकर, संदीप पाटील, राजेंद्र पाटील, विजय चौधरी, संजय जोशी, विजय पाटील, सुनील सरोदे यांनी सहकार्य केले.