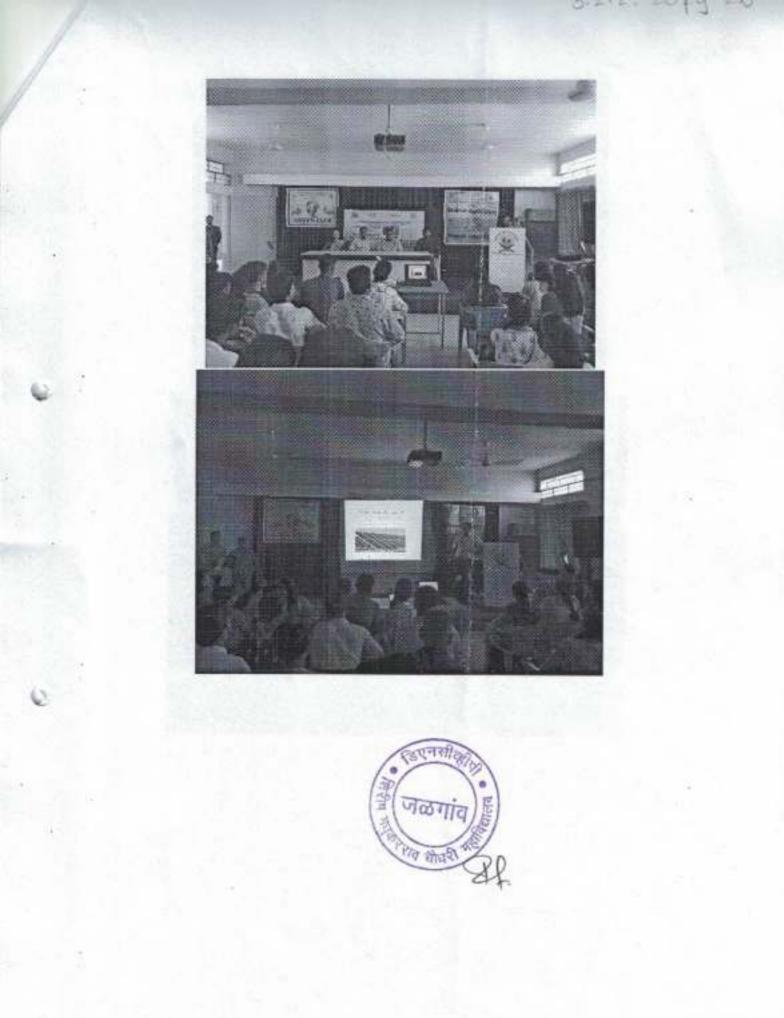

#### 4. International Workshop on Student Solar Ambassador -

On the occasion of 150<sup>th</sup> Birth anniversary of Rastrapita Mahatma Gandhi, IIT, Bombay and our college's departments (Electronics-Physics and Green Club) jointly organized international workshop "student solar ambassador". The workshop was focused on: to restrict the violence towards the environment, importance of trees plantation, application of new renewable energy sources and controlling pollution. During the workshop Prof. Dr. H. B. Gajare (M. J. College, Jalgaon) guides the students about solar energy, PV modules and their working process. During the workshop about 250 students were participated. In addition, the four instructors guide the students about assembling solar lamp.

#### Student Solar Ambassador Workshop

Dhanaji Nana Chaudhari Vidya Prabodhini Sanchalit Shirish Madhukarrao Chaudhari College Jalgaon. organized one day student solar ambassador workshop with the help of Prof. Salunki, Indian Institute of Technology Bombay. On the occasion of 150 th birth anniversary of Mahatma Gandhi all India and abroad organized this workshop for the purpose of stopping violence towards environment. In our college, it was held under the gauidance of Principal Dr. R. B. Waghulade. Dr. Rajkumar M. Lokhande is coordinator of this workshop and the chief guest Dr. H. B. Gajare professor, M. J. College, Jalgaon delivered lecture on advances in solar energy. In this workshop 250 students were enrolled and they are successfully learn assembling of solar lamps under guidance of Trainer Ms. Vanita Nemade, Dr. R. D. Ladhe, Dr. Milind Kale and Mr. Anil Sonawane. The all teaching and non-teaching staff of the college were present.