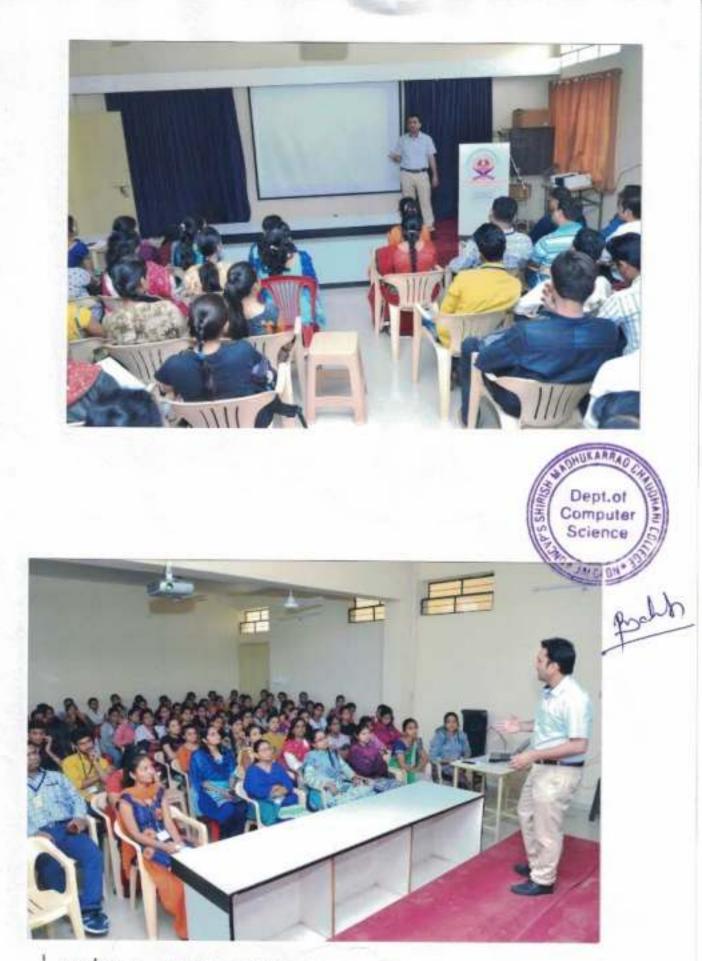

#### 2) Ethical Hacking and Cyber Security -

Computer Forum has organized the seminar on "Ethical Hacking and Cyber Security" for the students. The seminar was delivered by Mr. Tushar and discussed on the various topics like the Identity Tept. Virus, Trojan password stilling etc.

#### NOTICE

All Teachers of Senior College are informed that the lecture is on <u>Ethical Hacking</u> is arranged on 16 January 2019 at 11.00 AM in the conference hall. All teacher should be present to attend the lecture.

We are inviting as speaker in this workshop on the topic "Ethical Hacking". This lecture will be held on 16/01/2019 at 11.00 am at our college premises.

I hope you accept this invitation and I look forward to hearing from you.