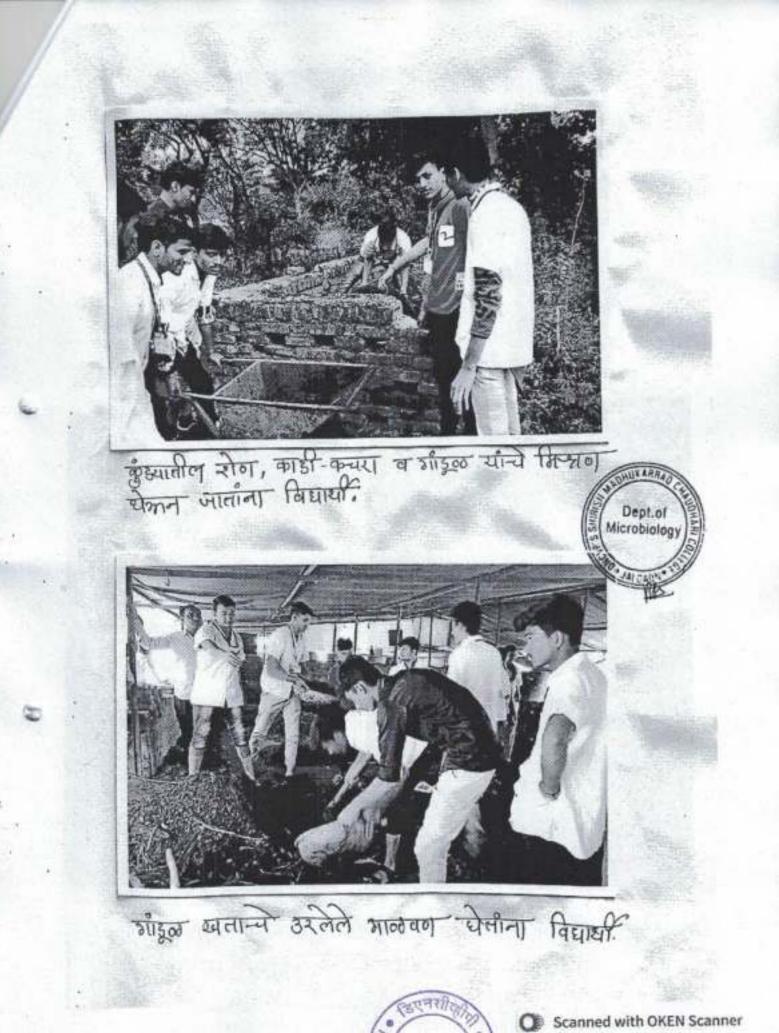

महाविद्यालयातील सूक्ष्मजीवशास्त्र विभागातील F.Y.,S.Y.,T.Y., व MSc च्या २७ विद्यार्थ्यांनी 'गांडूळ खत निर्मिती' प्रक्षिशण शिबिरात सहभाग नॉदवला.

दि.२ जानेवारी रेजी सकाळी ८ वाजता विद्यार्थी पाल कडे रवाना झाले. दुपारी १२ वाजता पाल देथे पोहचले तेथे २ वाजता कृषी विज्ञान केंद्र ,पाल येथील प्राचार्य डॉ.संजय महाजन सर यांच्या हस्ते प्रक्षिणचे उदघाटन झाले,सरांनी विद्यार्थ्यांना कृषी विज्ञान केंद्राबद्दल माहिती दिली व सेंद्रिय शेतीचे महत्व सांगितले. तसेच प्राध्यापक महेश महाजन सर यांनी गांडूळ खत निर्मिती प्रक्रियेदावद विद्यार्थ्यांसोबत सविस्तर चर्चा घडवून माहिती दिली.

दि.3 जानेवारी रोजी श्री श्रीकांत पाटील सर यांनी गांडूळ खत कसे बनते व कसे बनवावे याचे प्रात्यक्षिक विद्यार्थ्यांकडून करवून घेतले. तसेच रोपवाटिका प्रकल्प (polyculture plant) येथे भेट दिली. प्रा. रहेमान सर यांनी विद्यार्थ्यांना अळिंबी उत्पादन (mushroom cultivation) शेतीचे फायदे सांगून मार्गदर्शन केले. तसेच सरांनी मृदा परिक्षण प्रयोगशाळेत (soil testing lab) मातीचे परिक्षण कसे केले जाते या विषयी विद्यार्थ्यांना माहिती दिली. कृषी विज्ञान केंद्रातील पामा रोजा व जामा रोजा या औषधी गवतापासून बनविले जाणाऱ्या तेल (Oil Extraction) प्रकल्पाला भेट दिली तसेच श्री.श्रीकांत पाटील सर यांचे मार्गदर्शन लाभले. सायंकाळी विद्यार्थ्यांनी श्री.लक्ष्मण पैतन्य आश्रमास भेट दिली.