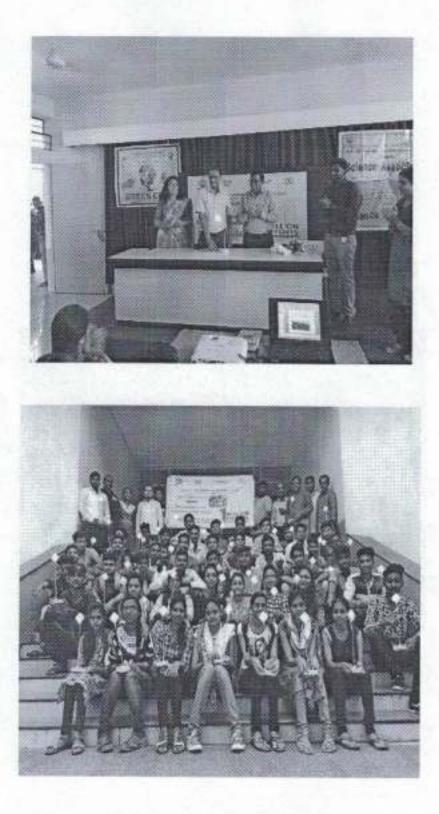

#### 5. Investor Awareness Program -

The program on Investor Awareness was organized by the Computer Forum of our college in collaboration with R. A. A. media Pvt. Ltd. for the under graduate and post graduate students. In this program Mr. Pratyush Bhaskar (Journalist) share his thoughts on investing of money in gold, commodities, equity shares, banks bonds, mutual fund and S. I. P. term deposits. He also guide about how to invest, what is good investment, foreign investment and money saving policies.

#### 2. CASI University - "Investor Awareness Program":

The event was held on 16<sup>th</sup> January 2022. in online mode through ZOOM. This event was organized by the Computer forum of DNCVP Sanchalit Shirish Madhukarrao Chaudhari College, Jalgaon and CASI University. It had been organized for all the students and all Teaching-non teaching faculty. At the time of this webinar chairman was Prin. Dr. R. B. Waghulade and the guest speaker was delivered lectures on Commodity, equity, future and options in the share market and also how to invest our money in mutual fund in futures. They explain all the things which they had face in their life. At the end of the event, questionnaires had been discussed with the speaker.