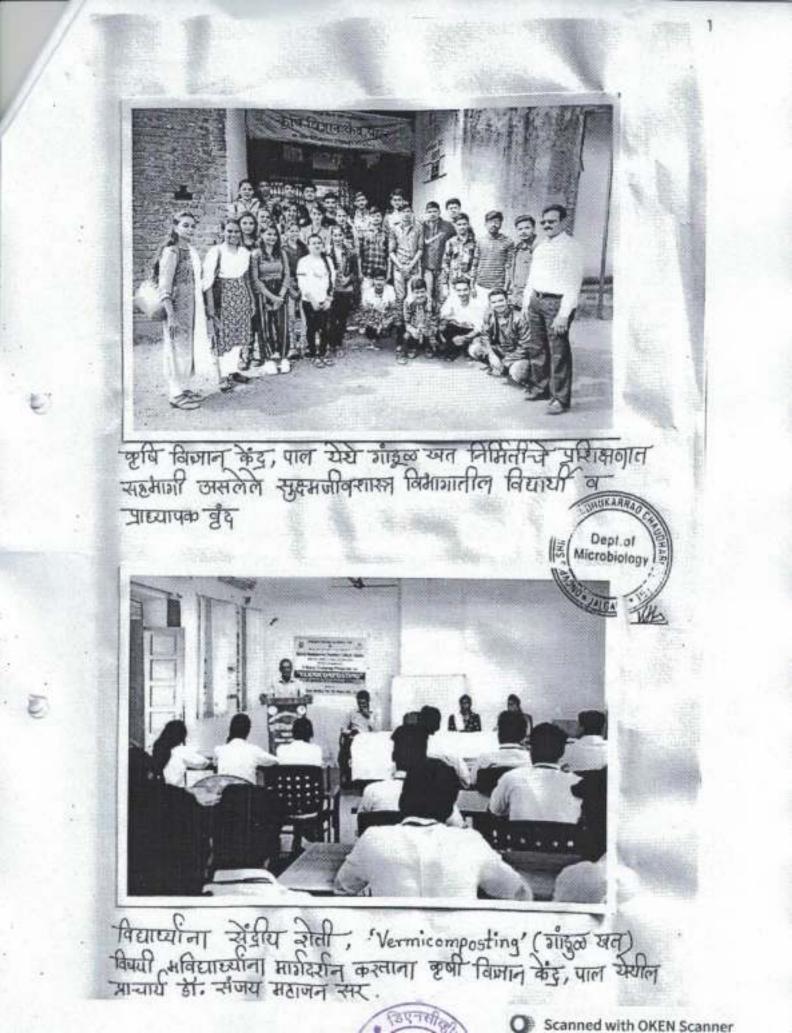

# 'गांडूळ खत प्रशिक्षण' शिबीर अहवाल

#### 2019-20

धनाजी नाना चौधरी विद्या प्रबोधिनी संचलित शिरीष मधुकरराव चौधरी महाविद्यालय , जळगाव व कृषी विज्ञान केंद्र ,पाल यांच्या संयुक्त विद्यमाने २ जानेवारी 2020 ते ४ जानेवारी 2020 दरम्यान ३ द्विसीय गांडूळ खत निर्मिती प्रशिक्षण शिबिराचे 'कृषी विज्ञान केंद्र' ,पाल येथे आयोजन करण्यात आले होते.

महाविद्यालयातील सूक्ष्मजीवशास्त्र विभागातील F.Y.,S.Y.,T.Y., व MSc च्या २७ विद्यार्थ्यांनी 'गांडूळ खत निर्मिती' प्रक्षिशण शिबिरात सहभाग नॉदवला.

दि.२ जानेवारी रेजी सकाळी ८ वाजता विद्यार्थी पाल कडे रवाना झाले. दुपारी १२ वाजता पाल देथे पोहचले तेथे २ वाजता कृषी विज्ञान केंद्र ,पाल येथील प्राचार्य डॉ.संजय महाजन सर यांच्या हस्ते प्रक्षिणचे उदघाटन झाले,सरांनी विद्यार्थ्यांना कृषी विज्ञान केंद्राबद्दल माहिती दिली व सेंद्रिय शेतीचे महत्व सांगितले. तसेच प्राध्यापक महेश महाजन सर यांनी गांडूळ खत निर्मिती प्रक्रियेदावद विद्यार्थ्यांसोबत सविस्तर चर्चा घडवून माहिती दिली.

दि.3 जानेवारी रोजी श्री श्रीकांत पाटील सर यांनी गांडूळ खत कसे बनते व कसे बनवावे याचे प्रात्यक्षिक विद्यार्थ्यांकडून करवून घेतले. तसेच रोपवाटिका प्रकल्प (polyculture plant) येथे भेट दिली. प्रा. रहेमान सर यांनी विद्यार्थ्यांना अळिंबी उत्पादन (mushroom cultivation) शेतीचे फायदे सांगून मार्गदर्शन केले. तसेच सरांनी मृदा परिक्षण प्रयोगशाळेत (soil testing lab) मातीचे परिक्षण कसे केले जाते या विषयी विद्यार्थ्यांना माहिती दिली. कृषी विज्ञान केंद्रातील पामा रोजा व जामा रोजा या औषधी गवतापासून बनविले जाणाऱ्या तेल (Oil Extraction) प्रकल्पाला भेट दिली तसेच श्री.श्रीकांत पाटील सर यांचे मार्गदर्शन लाभले. सायंकाळी विद्यार्थ्यांनी श्री.लक्ष्मण पैतन्य आश्रमास भेट दिली.